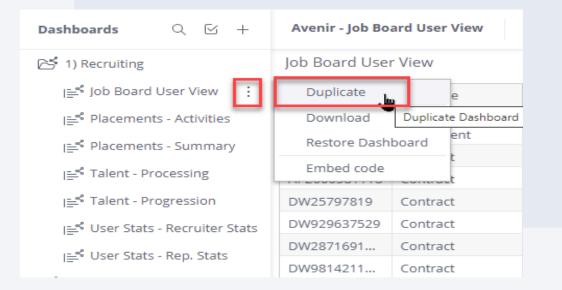

## How to Do It?

Users can duplicate dashboards in two places from the INSIGHTS platform

- Hover over the dashboard name > click the 3 dots to the right of the name > "Duplicate"
- Click the 3 dots in the upper-right corner of the dashboard results screen > "Duplicate"