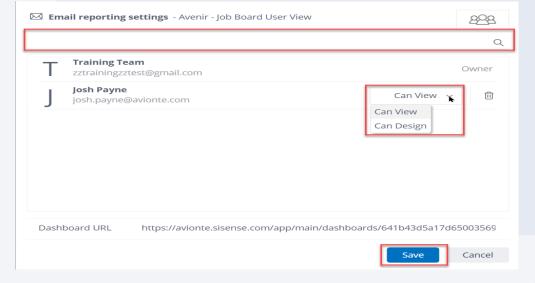

#### SHARING DASHBOARDS

How to Do It?

Method 1: Users can share duplicated dashboards from their dashboard list

- Hover over a duplicated dashboard name > click the 3 dots to the right of the name > "Share"
- Search for an INSIGHTS user to share with > adjust their level of access to the dashboard > "Save"

| Training Te                 | am<br>test@gmail.com               | Owner                                  |
|-----------------------------|------------------------------------|----------------------------------------|
| J Josh Payne<br>josh.payne( | Davionte.com                       | Can View 🗼 🗊<br>Can View<br>Can Design |
| Dashboard URL               | https://avionte.sisense.com/app/ma | in/dashboards/641b43d5a17d6500356      |