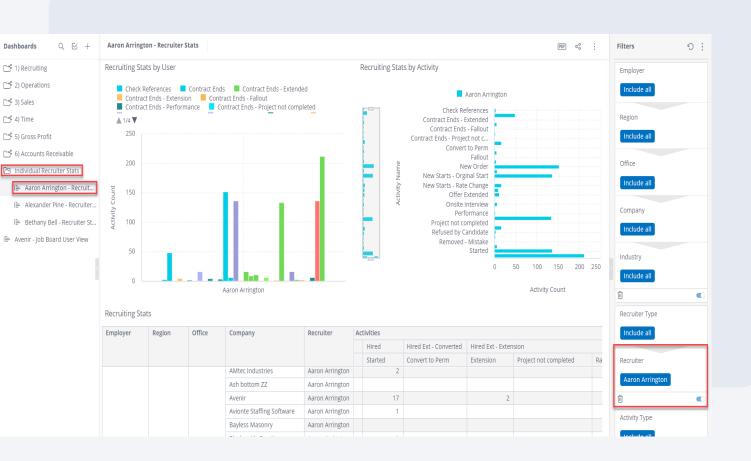

## Recruiting (User Stats - Recruiter Stats)

You are a Recruiting Supervisor and want to analyze your recruiters' individual performance on a monthly basis

- Run the "User Stats Recruiter Stats " dashboard
- 2. Filter to the individual recruiter(s)
- Duplicate and rename the dashboard for each recruiter
- Re-visit and re-run these dashboards monthly to track your team's individual performance