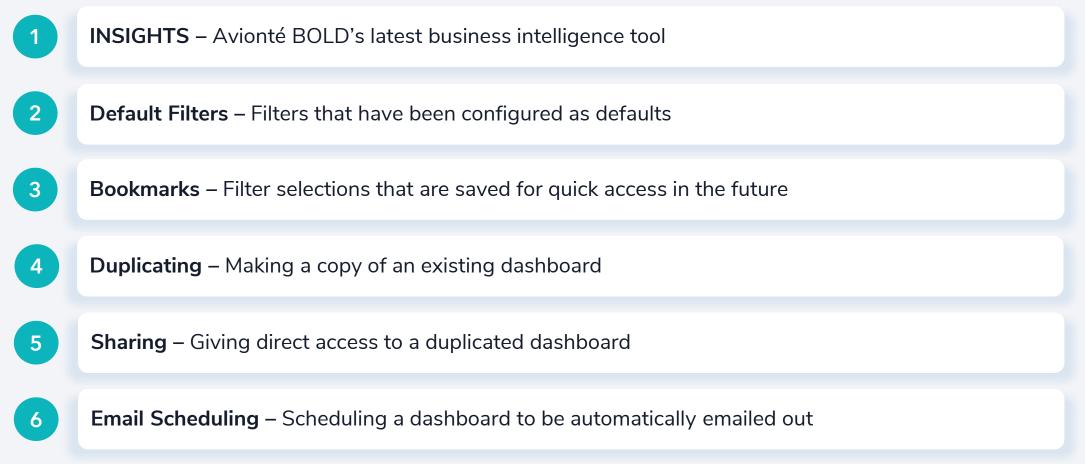

# **BACIONTÉ**

## Duplicating, Sharing, and Email Scheduling INSIGHTS Dashboards

Presented by Training & Development and Product

## **About Us**





Josh Payne

Training and Development Specialist

Phil Martini

Director of Product Management

## The Agenda



## OBJECTIVES

## Training Objectives



# KEYTERMS

## Key Terms



## Overview

### What are the New Features?



These features streamline your ability to access and share reporting data across your organization!

## DUPLICATING DASHBOARDS

Duplicating Dashboards

# What does this mean?

Duplicating dashboards allows you to make an additional copy of an existing INSIGHTS dashboard

- Accessed as a separate dashboard
- Filters can be customized
- No limit on duplications

| Dashboards Q 🖂 +                             | Avenir - J | ob Boa | ard Use | er View      |                  |        |           |                  |        |   |       |                   |                 |            | PDF        | × :    | Filters 🕥     |
|----------------------------------------------|------------|--------|---------|--------------|------------------|--------|