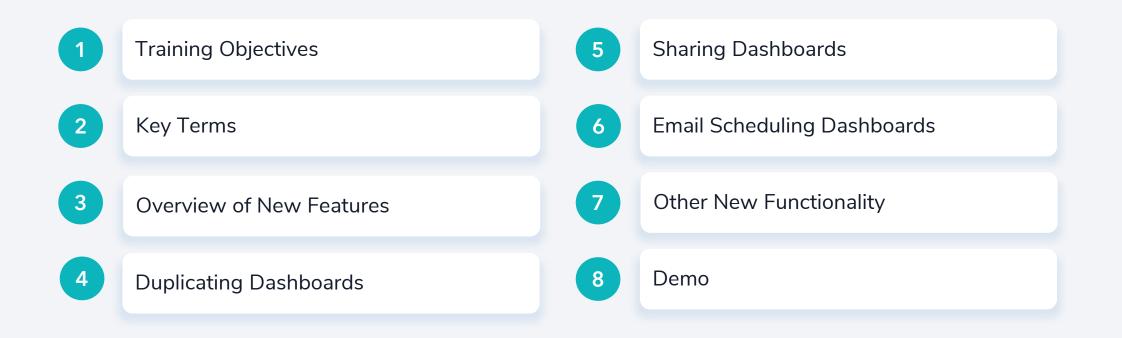

# **BACIONTÉ**

## Duplicating, Sharing, and Email Scheduling INSIGHTS Dashboards

Presented by Training & Development and Product

## **About Us**





Josh Payne

Training and Development Specialist

Phil Martini

Director of Product Management

## The Agenda



## OBJECTIVES

## Training Objectives



# KEYTERMS

## Key Terms



## Overview

### What are the New Features?



These features streamline your ability to access and share reporting data across your organization!

## DUPLICATING DASHBOARDS

Duplicating Dashboards

# What does this mean?

Duplicating dashboards allows you to make an additional copy of an existing INSIGHTS dashboard

- Accessed as a separate dashboard
- Filters can be customized
- No limit on duplications

| Dashboards Q 🖂 +                             | Avenir - J | ob Boa | ard Use | er View      |                  |        |           |                  |        |   |       |                   |                 |            | PDF        | × :    | Filters 🕥     |
|----------------------------------------------|------