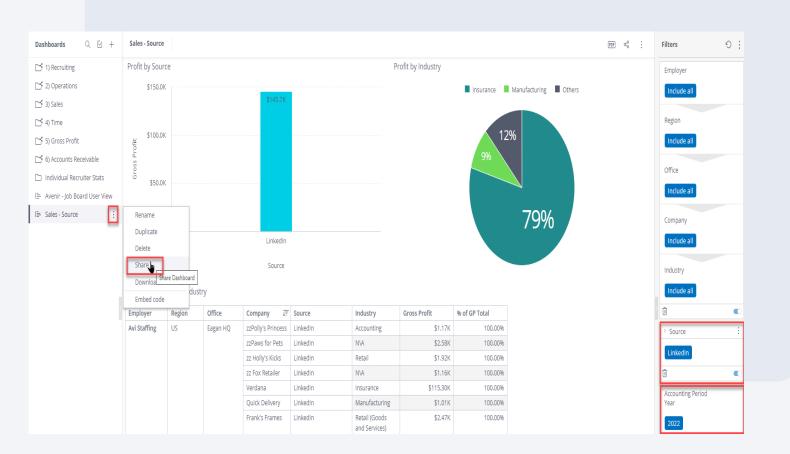

## Gross Profit (Sales -Source)

In the upcoming weeks, you are tasked with conducting an analysis of your account with a paid job board (e.g. LinkedIn) to determine if the cost-revenue ratio is worth your staffing firm renewing your account the upcoming year

- Run the "Sales Source" dashboard
- Filter to the individual job board
- Duplicate and rename the dashboard
- Share dashboard with stakeholders to determine next steps