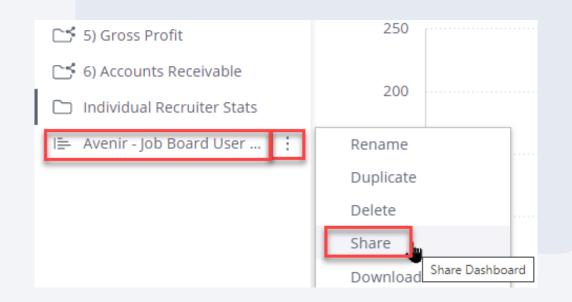

#### SHARING DASHBOARDS

How to Do It?

Method 1: Users can share duplicated dashboards from their dashboard list

- Hover over a duplicated dashboard name > click the 3 dots to the right of the name > "Share"
- Search for an INSIGHTS user to share with > adjust their level of access to the dashboard > "Save"