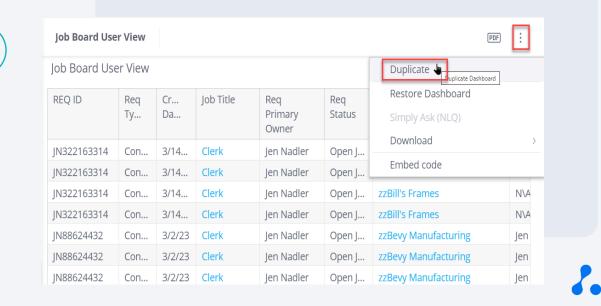

## How to Do It?

Users can duplicate dashboards in two places from the INSIGHTS platform

- Hover over the dashboard name > click the 3 dots to the right of the name > "Duplicate"
- Click the 3 dots in the upper-right corner of the dashboard results screen > "Duplicate"