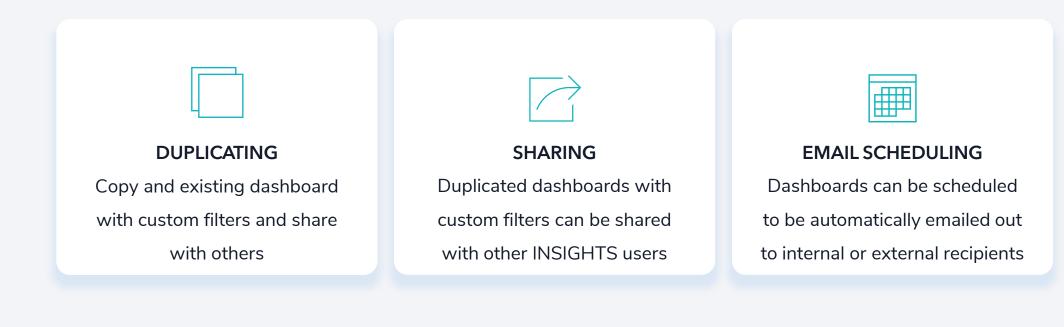

## Overview

### What are the New Features?

These features streamline your ability to access and share reporting data across your organization!

## DUPLICATING DASHBOARDS

Duplicating Dashboards

# What does this mean?

Duplicating dashboards allows you to make an additional copy of an existing INSIGHTS dashboard

- Accessed as a separate dashboard
- Filters can be customized
- No limit on duplications