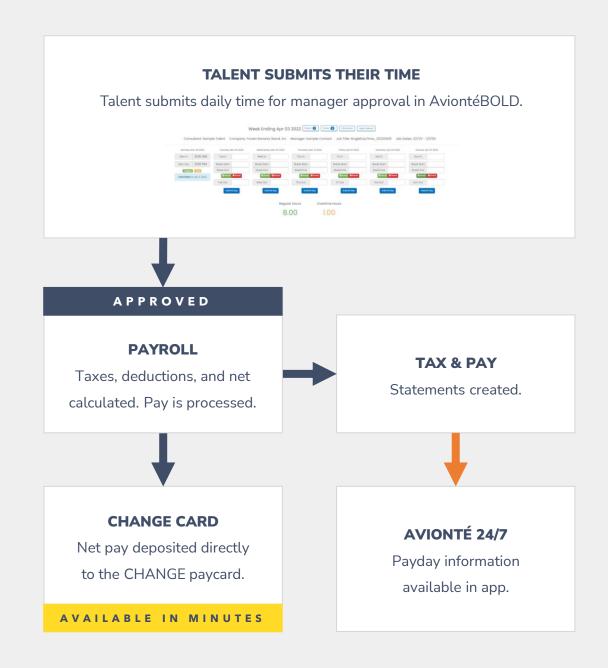

# SAME DAY PAY

Payment for hours worked made available in minutes.

TALENT & CLIENT INITIATED

CARDIES

**SAME-DAY** 

**CHANGE SAME-DAY PAY** provides the staffing agency the ability to pay the employee same day for the work that was performed that day.

URGENT

**CHANGE URGENT PAY** provides the staffing agency the ability to fulfill an employee's urgent payment need.