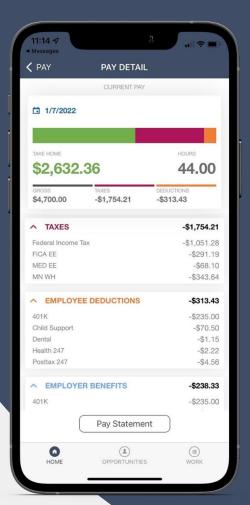

# NEED THE STATEMENT?

If you need tangible evidence of payment, tap on 'Pay Statements' to access your statement for a specific paycheck date.

- **1** Sign into Avionté 24/7
- 2 View PAY DETAIL
- **3** Select paycheck date
- 4 Review pay information
- **5** Access pay statement
- 6 Access tax statement

### **FEATURES**

- iOS and Android compatible
- Authentication protects sensitive information
- Access to pay and tax statements PDFs
- Ties to AviontéBOLD, system of record

PAY D