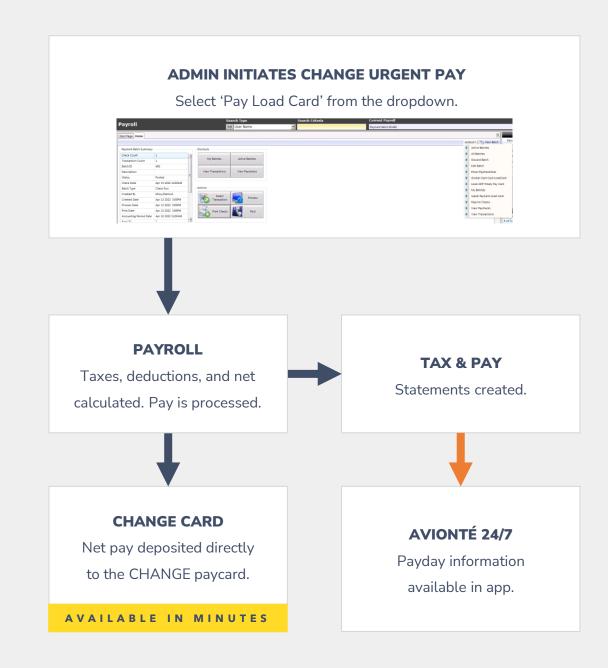

# URGENT PAY

One-off transactions that help or reward employees. Talent doesn't need to pay this back.

ADMIN INITIATED

URGENT

**CHANGE URGENT PAY** provides the staffing agency the ability to fulfill an employee's urgent payment need.