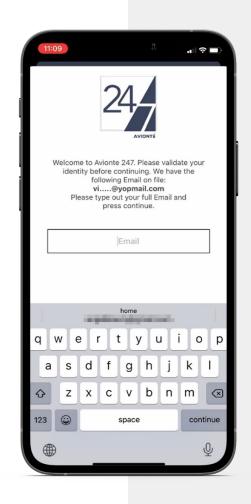

### **SECURITY**

Authentication process keeps talent data private and secure.

- Sign into Avionté 24/7
- 2 View PAY DETAIL
- 3 Select paycheck date
- 4 Review pay information
- **5** Access pay statement
- 6 Access tax statement