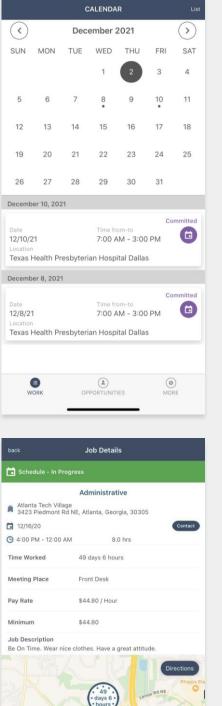

# TALENT EXPERIENCE

- Sign into Avionté 24/7
- 2 View PAY DETAIL
- 3 Select paycheck date
- 4 Review pay information
- **5** Access pay statement
- 6 Access tax statement

# QUICK ACCESS TO PAY DATA

Once you're in, you'll see a snapshot of your current pay and pay history. Select a specific paycheck date to get more detail.

- **1** Sign into Avionté 24/7
- 2 View PAY DETAIL
- **3** Select paycheck date
- 4 Review pay information
- **5** Access pay statement
- 6 Access tax statement

# TRACKING PAY IS EASY

Talent can access a detailed view of their payday information anytime, anywhere, from their mobile device.

- **1** Sign into Avionté 24/7
- 2 View PAY DETAIL
- **3** Select paycheck date
- 4 Review pay information
- Access pay statement
- 6 Access tax statement

# NEED THE STATEMENT?

If you need tangible evidence of payment, tap on 'Pay Statements' to access your statement for a specific paycheck date.

- **1** Sign into Avionté 24/7
- 2 View PAY DETAIL
- **3** Select paycheck date
- 4 Review pay information
- **5** Access pay statement
- 6 Access tax statement