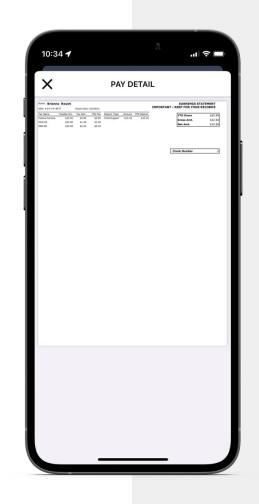

# NEED THE STATEMENT?

If you need tangible evidence of payment, tap on 'Pay Statements' to access your statement for a specific paycheck date.

- **1** Sign into Avionté 24/7
- 2 View PAY DETAIL
- **3** Select paycheck date
- 4 Review pay information
- **5** Access pay statement
- 6 Access tax statement