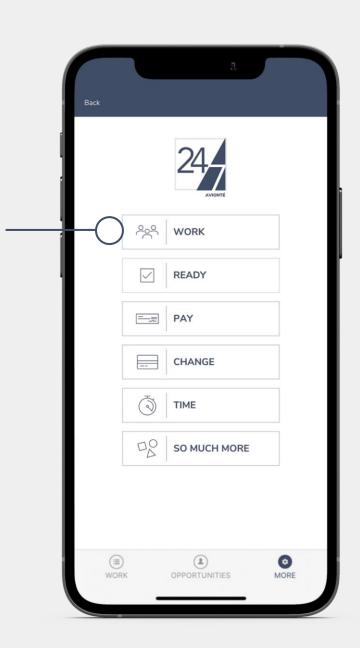

### **AVIONTÉ 24/7 WORK**

Match talent with jobs that fit their skills and schedule.

- Quick and easy talent enrollment
- Algorithmic distribution of jobs
- Real-time scheduling and activities
- Robust data and analytics
- Deep integrations with best-in-class talent enablement solutions
- Integrated with AviontéBOLD
- Custom white-label solution available