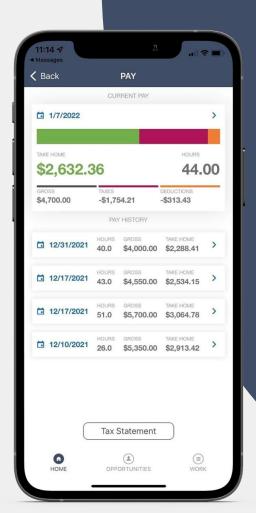

# QUICK ACCESS TO PAY DATA

Once you're in, you'll see a snapshot of your current pay and pay history. Select a specific paycheck date to get more detail.

- **1** Sign into Avionté 24/7
- 2 View PAY DETAIL
- **3** Select paycheck date
- 4 Review pay information
- **5** Access pay statement
- 6 Access tax statement

# TRACKING PAY IS EASY

Talent can access a detailed view of their payday information anytime, anywhere, from their mobile device.

- **1** Sign into Avionté 24/7
- 2 View PAY DETAIL
- **3** Select paycheck date
- 4 Review pay information
- Access pay statement
- 6 Access tax statement