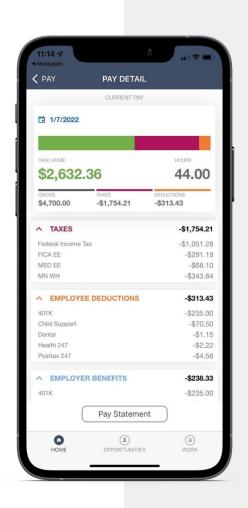

# TRACKING PAY IS EASY

Talent can access a detailed view of their payday information anytime, anywhere, from their mobile device.

- **1** Sign into Avionté 24/7
- 2 View PAY DETAIL
- **3** Select paycheck date
- 4 Review pay information
- Access pay statement
- 6 Access tax statement

# NEED THE STATEMENT?

If you need tangible evidence of payment, tap on 'Pay Statements' to access your statement for a specific paycheck date.

- **1** Sign into Avionté 24/7
- 2 View PAY DETAIL
- **3** Select paycheck date
- 4 Review pay information
- **5** Access pay statement
- 6 Access tax statement