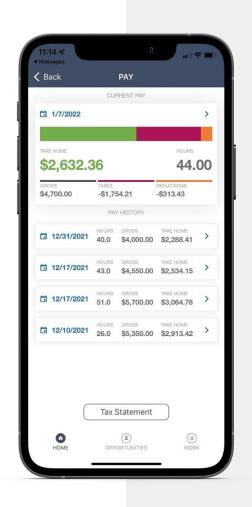

# QUICK ACCESS TO PAY DATA

Once you're in, you'll see a snapshot of your current pay and pay history. Select a specific paycheck date to get more detail.

- **1** Sign into Avionté 24/7
- 2 View PAY DETAIL
- **3** Select paycheck date
- 4 Review pay information
- **5** Access pay statement
- 6 Access tax statement

# TRACKING PAY IS EASY

Talent can access a detailed view of their payday information anytime, anywhere, from their mobile device.

- **1** Sign into Avionté 24/7
- 2 View PAY DETAIL
- **3** Select paycheck date
- 4 Review pay information
- Access pay statement
- 6 Access tax statement