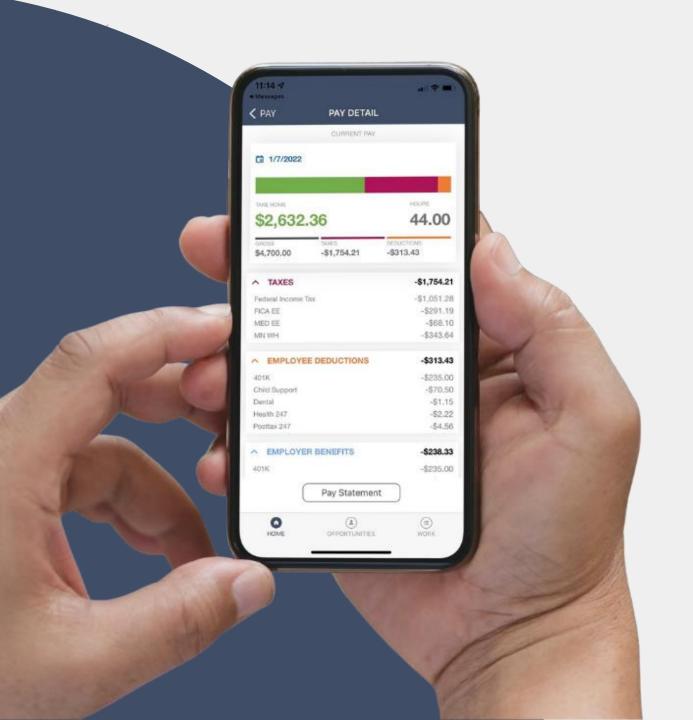

# QUICK ACCESS TO PAY DATA

Once you're in, you'll see a snapshot of your current pay and pay history. Select a specific paycheck date to get more detail.

- **1** Sign into Avionté 24/7
- 2 View PAY DETAIL
- **3** Select paycheck date
- 4 Review pay information
- **5** Access pay statement
- 6 Access tax statement

# TRACKING PAY IS EASY

Talent can access a detailed view of their payday information anytime, anywhere, from their mobile device.

- **1** Sign into Avionté 24/7
- 2 View PAY DETAIL
- **3** Select paycheck date
- 4 Review pay information
- Access pay statement
- 6 Access tax statement

# NEED THE STATEMENT?

If you need tangible evidence of payment, tap on 'Pay Statements' to access your statement for a specific paycheck date.

- **1** Sign into Avionté 24/7
- 2 View PAY DETAIL
- **3** Select paycheck date
- 4 Review pay information
- **5** Access pay statement
- 6 Access tax statement